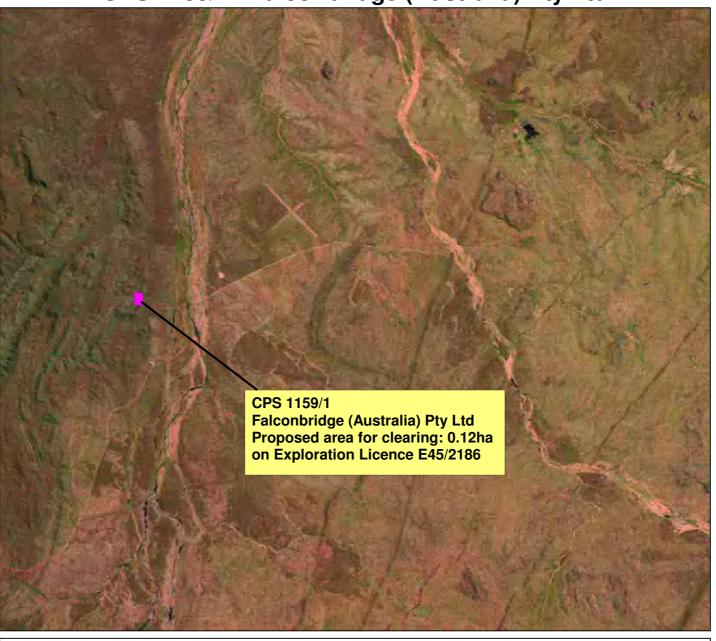

## CPS 1159/1 - Falconbridge (Australia) Pty Ltd

## LEGEND Clearing Instruments Areas Applied to Clear Areas Subject to Conditions Areas Suproved to Clear Vestern Australia ETM 25m Scale 1:93179 (Approximate when reproduced at A4) Geocentric Datum Australia 1994 Note: the data in this map have not been projected. This may result in geometric distortion or measurement inaccuracies. Date Officer with delegated authority under Section 20 of the Environmental Protection Act 1986 Information derived from this map should be confirmed with the data custodian acknowleged by the agency acronym in the legend.